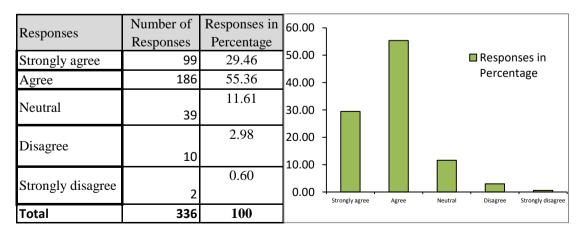

## **3.** Curriculum fulfilling you expectation.

4. Curriculum helping in developing your personality.

| Total             | 336       | 100.00       | - agree disagree                              |
|-------------------|-----------|--------------|-----------------------------------------------|
| Strongly disagree | 3         | 0.89         | 0.00 Strongly Agree Neutral Disagree Strongly |
| Disagree          | 9         | 2.68         | 10.00 -                                       |
| Neutral           | 61        | 18.15        | 20.00 -                                       |
| Agree             | 166       | 49.40        | 30.00 -                                       |
| Strongly agree    | 97        | 28.87        | 40.00 -                                       |
|                   | Responses | Percentage   | 50.00 - Responses in Percentage               |
| Responses         | Number of | Responses in | <sup>60.00</sup>                              |