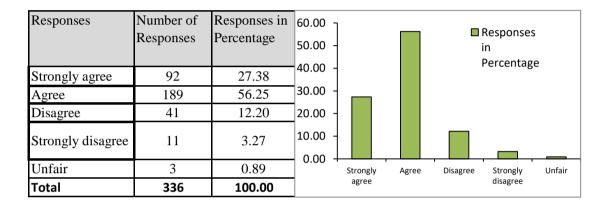

5. Curriculum applicable in your daily life.

6. Curriculum is relevant for the solution of local problems.

| Responses         | Number of | Responses in | 60.00                                         |
|-------------------|-----------|--------------|-----------------------------------------------|
|                   | Responses | Percentage   | 50.00 - 🗖 Responses in                        |
| Strongly agree    | 93        | 27.68        | 40.00 - Percentage                            |
| Agree             | 188       | 55.95        | 30.00 -                                       |
| Neutral           | 42        | 12.50        | 20.00 -                                       |
| Disagree          | 8         | 2.38         | 10.00 -                                       |
| Strongly disagree | 5         | 1.49         | 0.00 Strongly Agree Neutral Disagree Strongly |
| Unfair            | 336       | 100.00       | agree disagree                                |